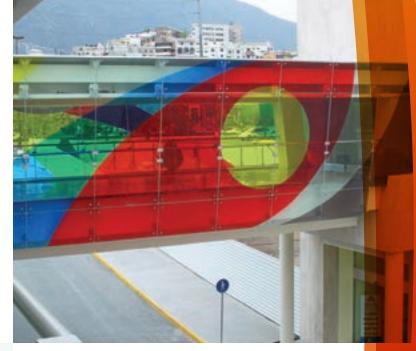

## Galerias Monterrey Footbridge Monterrey, Mexico

Color and a unique design brighten a glassenclosed footbridge at the Galerias Monterrey mall. The extensive product line of LLumar® iLLusions™gave mall managers endless design options with the color stability to endure the harsh sunlight of northern Mexico.