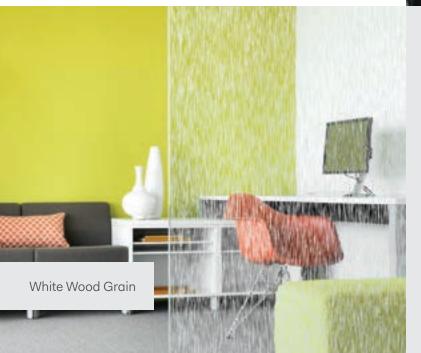

# Graphic patterns

Our patterned film styles are available in designs ranging from playful dots to classic pinstripes. Match your décor and design aesthetic with varying levels of translucency, including opaque white patterns.

# Design ideas

- Inspire creativity in the workplace with decorative partition walls and stairways
- Add privacy, without eliminating light and views completely
- Boost interest in retail spaces by differentiating storefront glass