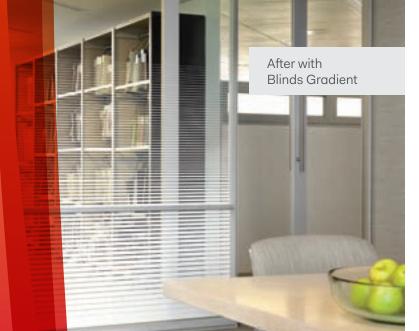

# Get inspired with LLumar® iLLusions™

Wherever there is glass, there is an opportunity for LLumar iLLusions decorative window film to enhance aesthetics, stimulate creativity and improve functional design. Here, one of our gradient films helps to disguise clutter in a design firm's sample library.

A match for current design trends, each of the unique patterns in this series transitions from clear to opaque. Gradient films are a smart solution to partially block out views, selectively hide unattractive areas or add a fresh design element.

- Reduce the "fishbowl effect" in conference rooms
- Meet varying privacy needs in hotel spaces
- Maximize light flow through the top of glass walls