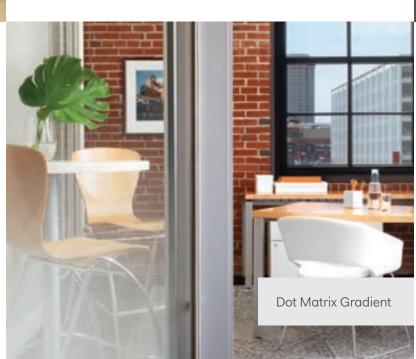

A match for current design trends, each of the unique patterns in this series transitions from clear to opaque. Gradient films are a smart solution to partially block out views, selectively hide unattractive areas or add a fresh design element.

- Reduce the "fishbowl effect" in conference rooms
- Meet varying privacy needs in hotel spaces
- Maximize light flow through the top of glass walls