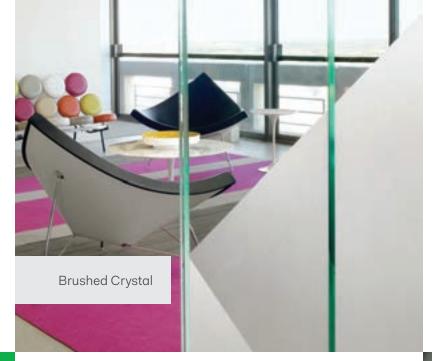

#### Realistic textures

This series of elegant films can refract light and simulate the sparkle and clarity of a textured glass window, without the designer glass cost.